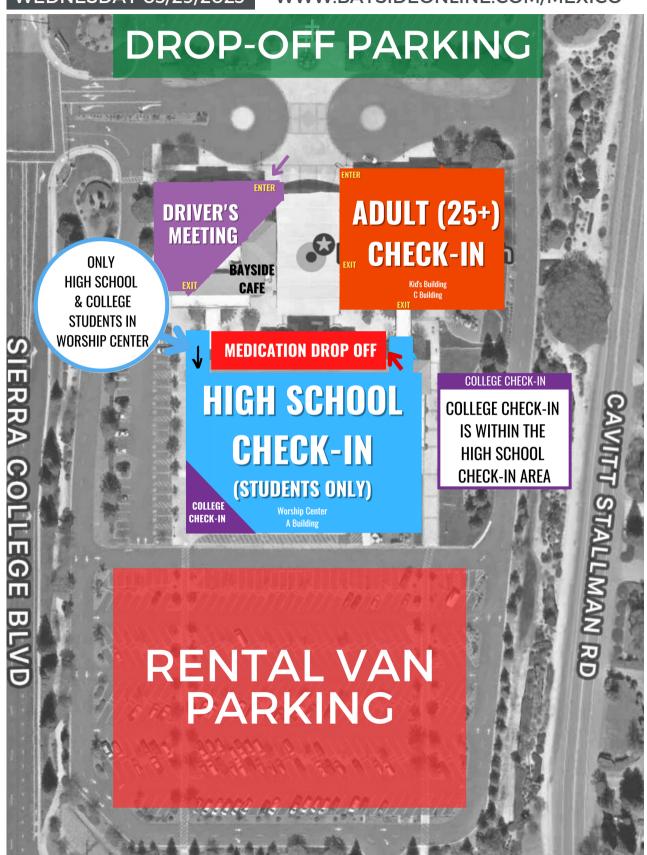

### DROP OFF TIMES AND LOCATIONS

DEPARTURE DAY: MARCH 31ST LOCATION: GRANITE BAY CAMPUS 8191 SIERRA COLLEGE BLVD

#### REGULAR TEAMS

LOCATION:
MAIN CAMPUS
DROP OFF TIME

7AM

#### CON TEAMS

LOCATION: VIDEO CAFE (B121) DROP OFF TIME:

4:30AM

#### COM SERV

VIDEO CAFE (B121

4:00AM

#### STEP 1 CHECK-IN

YOU WILL GET YOUR

- TENT NUMBER
- VAN NUMBER
- NAME BADGE

\*IN EFFORTS TO
SPEED UP THE
PROCESS, WE ASK
THAT ONLY
STUDENTS GO
THROUGH THIS PART
OF CHECK IN.
PARENTS CAN
REJOIN THEIR

#### HIGH SCHOOL CHECK-IN

IN THE WORSHIP CENTER

#### COLLEGE CHECK-IN 18-24

IN THE WORSHIP CENTER

#### ADULT CHECK-IN 25+

IN THE KID'S BUILDING

FOR CON & COM SERVE TEAMS CHECK IN IS IN VIDEO CAFE

\*DRIVERS, YOU WILL GET YOUR VEHICLE KEYS, DRIVER BINDERS, GAS CARDS, PASSPORTS (IF YOU'RE DRIVING HIGH SCHOOL STUDENTS) FIRST AID KIT, TRASH BAG & TRUCK CARGO NET.

### STEP 2 MEDICATIONS

AFTER CHECK-IN, HEAD TO THE LOBBY OF THE WORSHIP CENTER TO CHECK IN MEDICATIONS WITH OUR FIRST AID TEAM.